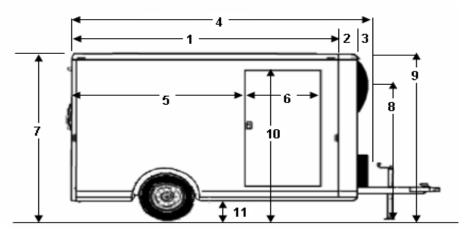

## DIMENSION SHEET - UTILITY TRAILER (BUMPER PULL)

NOTE: All measurements, except # 12 are taken on a straight horizontal or vertical line, NOT a curve or slant.

- 1 Distance from rear of trailer to front seam
- 2 Distance from front seam to front of trailer
- 3 Distance from front of trailer to front of cap
- 4 Overall length of trailer body
- **5** Distance from rear of trailer to door
- **6** Door width (Note which side of trailer the door is on)
- 7 Ground to top of trailer at rear
- 8 Ground to forward point of front cap
- **9** Ground to top of trailer at front
- 10 Ground to top of side door
- 11 Ground to bottom of trailer frame
- 12 Distance from seam on one side, around the front to seam \_ on the other side
- 13 Width of trailer body
- 14 Width of trailer including fenders