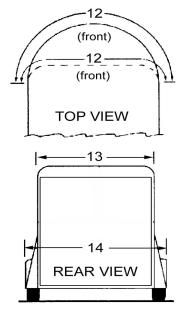

## DIMENSION SHEET - UTILITY TRAILER (BUMPER PULL)

NOTE: All measurements, except # 12 are taken on a straight horizontal or vertical line, NOT a curve or slant.

- 1 Distance from rear of trailer to front seam
- 2 Distance from front seam to front of trailer
- 3 Distance from front of trailer to front of cap
- 4 Overall length of trailer body
- **5** Distance from rear of trailer to door
- **6** Door width (Note which side of trailer the door is on)
- 7 Ground to top of trailer at rear
- 8 Ground to forward point of front cap
- **9** Ground to top of trailer at front
- 10 Ground to top of side door
- 11 Ground to bottom of trailer frame
- 12 Distance from seam on one side, around the front to seam \_ on the other side
- 13 Width of trailer body
- 14 Width of trailer including fenders