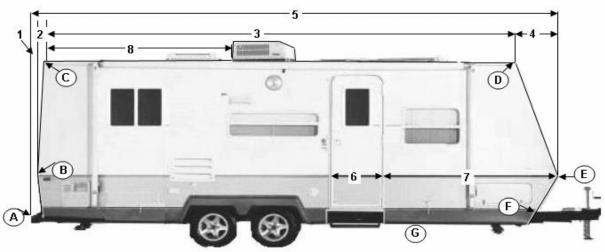

## **DIMENSION SHEET - TRAVEL TRAILER**

| A   | B                                                                      | A 6        | 6-                                                                                            | 7<br>(G)                                               | <b>€</b> |
|-----|------------------------------------------------------------------------|------------|-----------------------------------------------------------------------------------------------|--------------------------------------------------------|----------|
| # 1 | Lengths - Measured Horizontally Rear bumper to rear of trailer         | у          | A                                                                                             | Heights - Measured from Grour<br>Height at rear bumper | nd       |
| # 2 | ·                                                                      |            | . ^<br>В                                                                                      | Height at point "B"                                    |          |
| # 3 | Rear of roof to front of roof                                          |            | . c                                                                                           | Height of roof at rear                                 |          |
| # 4 | Front of roof to front of trailer                                      |            | D                                                                                             | Height of roof at front                                |          |
|     | Total                                                                  |            | E                                                                                             | Height at point "E"                                    |          |
| # 5 | Overall length, front to rear                                          |            | F                                                                                             | Height at tongue                                       |          |
|     | If you have measured correctly, #1 through #4 should be the sa         |            |                                                                                               | Road clearance                                         |          |
| # 6 | Door width                                                             |            | _                                                                                             |                                                        |          |
| # 7 | Trailer front to front edge of door                                    |            | # 8                                                                                           | Rear of trailer to AC                                  |          |
| Α   | Widths, Me                                                             | easured Si | de to Side at Po<br>D                                                                         | ints Shown<br>Width of roof at front                   |          |
| В   | Width of body at point "B"                                             |            | E                                                                                             | Width at front nose                                    |          |
| С   | Width of roof at rear                                                  |            | <u>-</u>                                                                                      |                                                        |          |
| 1   | Do you have an awning? Driver or passenger side? Do you have a 2nd AC? | Travel Tra | -                                                                                             | extend out from the side (closed)?                     |          |
| 3   | Do you have a ladder?                                                  |            | How far does it extend out from the rear?                                                     |                                                        |          |
|     | How high from the roof?                                                |            | <u>.</u>                                                                                      |                                                        |          |
|     | YEAR                                                                   |            |                                                                                               |                                                        |          |
|     | MAKE                                                                   |            | A photo of the trailer will help us make the pattern. The photo can be returned if requested. |                                                        |          |
|     | MODEL                                                                  |            |                                                                                               |                                                        |          |
|     | FLOOR PLAN                                                             |            |                                                                                               |                                                        |          |
|     | NAME                                                                   |            |                                                                                               |                                                        |          |
|     | Daytime phone                                                          |            |                                                                                               |                                                        |          |
|     | Date of order                                                          |            |                                                                                               | DIMS <b>213</b> (                                      | 5/15)    |