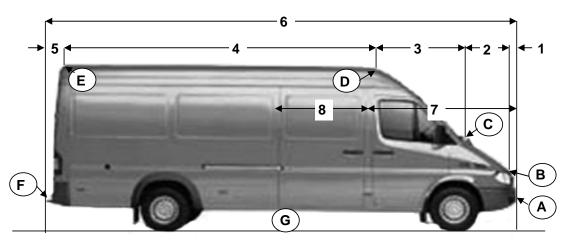

## DODGE SPRINTER CHASSIS MOTORHOME

| # 1    | Lengths - Measured Horizontally Front of bumper to front of hood | Heights - Measured from Ground  A Height at top of front bumper          |   |
|--------|------------------------------------------------------------------|--------------------------------------------------------------------------|---|
|        | Front of hood to base of windshield                              | B Height at front of hood                                                | _ |
| # 3    | Base of windshield to front of roof                              | C Height at base of windshield                                           | _ |
| # 4    | front of roof to rear of roof                                    | D Height at front of roof                                                | _ |
| # 5    | Rear of roof to rear bumper                                      | E Height at rear of roof                                                 | _ |
| # 6    | Overall length, front to rear                                    | F Height at top of rear bumper                                           |   |
|        | If you have measured correctly, the total of                     | <b>G</b> Ground clearance                                                |   |
|        | # 1 through # 5 should be the same as # 6.                       |                                                                          |   |
| # 7    | Front bumper to front edge of side door                          |                                                                          |   |
| # 8    | Width of side door                                               |                                                                          |   |
|        |                                                                  |                                                                          |   |
|        |                                                                  | to Side at Points Shown                                                  |   |
| Α      | Width at front bumper                                            | D Width at front of roof                                                 |   |
| В      | Width at front of hood                                           | E Width at rear of roof                                                  | _ |
| С      | Width at base of windshield                                      | F Width at top of rear bumper                                            |   |
|        | Motorhome I                                                      | Information                                                              |   |
| 1      | Do you have an awning?                                           | How far does it extend out from the side (closed)                        |   |
| 2      | Driver or passenger side?                                        | Measure the distance from rear of roof                                   |   |
| 2<br>3 | Do you have a roof AC? Do you have a rear ladder?                | Give Dimensions                                                          |   |
|        | · ——                                                             |                                                                          | _ |
|        | YEAR                                                             | A photo of the motorhome will help us make the pattern. The photo can be |   |
|        | MAKE                                                             | returned if requested.                                                   |   |
|        | MODEL                                                            |                                                                          |   |
|        | FLOOR PLAN                                                       |                                                                          |   |
|        | NAME                                                             |                                                                          |   |
|        | Daytime phone                                                    |                                                                          |   |
|        | Date of order                                                    | DIMS 253 (5/15)                                                          |   |