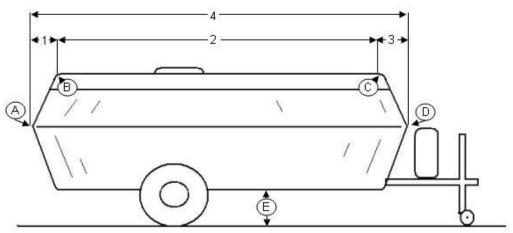

## DIMENSION SHEET - FOLDING TENT TRAILER (POP-UP)

| Lengths - Measured Horizontally                                                                                                                                                                                                        |             |           | Heights - Measured from Ground           |
|----------------------------------------------------------------------------------------------------------------------------------------------------------------------------------------------------------------------------------------|-------------|-----------|------------------------------------------|
| 1 Rear of trailer to rear of roof                                                                                                                                                                                                      |             | Α         | Height to rear of trailer                |
| 2 Rear of roof to front of roof                                                                                                                                                                                                        |             | В         | Height to rear of roof                   |
| 3 Front of roof to front of trailer                                                                                                                                                                                                    |             | С         | Height to front of roof                  |
| 4 Overall length of trailer body                                                                                                                                                                                                       |             | D         | Height to front of trailer               |
| If measured correctly, #4 should equal #1                                                                                                                                                                                              | thru #3     | Ε         | Ground clearance                         |
| Trailer Information                                                                                                                                                                                                                    |             | V         | Vidths - Measured at points shown        |
| Year                                                                                                                                                                                                                                   |             | Α         | Width at rear of trailer                 |
| Make                                                                                                                                                                                                                                   |             | В         | Width at rear of roof                    |
| Model                                                                                                                                                                                                                                  |             | С         | Width at front of roof                   |
| Floor Plan                                                                                                                                                                                                                             |             | D         | Width at front of trailer                |
| Questions (Sketch on diagram if nee  1. Does the trailer have an awning?  If yes, give dimension information  2. Does the trailer have an air conditioner?  If yes, give dimension information  3. Does the trailer have a rear spare? | ded)        |           |                                          |
| If yes, give dimension information                                                                                                                                                                                                     |             | . ,       |                                          |
| Does the trailer have any other roof-moun  If yes, give dimension information                                                                                                                                                          | ted accesso | ories (ra | icks, skylights, etc.)?                  |
| Name                                                                                                                                                                                                                                   |             | Pleas     | se provide images of the trailer if poss |
| Phone                                                                                                                                                                                                                                  |             |           |                                          |
|                                                                                                                                                                                                                                        |             |           |                                          |