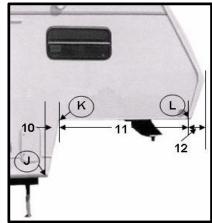

## DIMENSION SHEET - FIFTH WHEEL TRAVEL TRAILER (LATE MODEL)

| (A                                |                                                                    | Ō, [        | 8                                                 |                     |                                                       | 12          |
|-----------------------------------|--------------------------------------------------------------------|-------------|---------------------------------------------------|---------------------|-------------------------------------------------------|-------------|
| # 1                               | <b>Lengths - Measured Horizontally</b> Rear bumper to rear of roof |             |                                                   | Α                   | Heights - Measured from Grou<br>Height at rear bumper | nd          |
| # 2                               | Rear of roof to point "C"                                          |             | <u>-</u>                                          | В                   | Height of roof at rear                                |             |
| # 3                               | Point "C" to point "D"                                             |             | -                                                 | С                   | Height at point "C"                                   |             |
|                                   | Point "D" to front of roof                                         |             | -                                                 | D                   | Height at point "D"                                   | -           |
| # 5                               | Front of roof to front of nose                                     |             | -                                                 | Ε                   | Height at front of roof                               |             |
| 1 through # 5 should be the Total |                                                                    |             | -                                                 | F                   | Height at point "F"                                   |             |
| ame<br>#6                         | as # 6.  Overall Length                                            |             | -                                                 | G                   | Ground Clearance                                      |             |
|                                   | Door width                                                         |             | -                                                 | Н                   | Height at top of AC                                   |             |
| # 8                               | Trailer front to front edge of door                                |             | -                                                 | X                   | Height at top of door                                 |             |
| # 9                               | Rear of trailer to AC                                              |             |                                                   | Sha                 | aded dimensions required if cov                       | er is to be |
| # 10                              | Lower floor to upper floor                                         |             |                                                   |                     | contoured to the front of the t                       |             |
| # 11                              | Length of upper floor                                              |             |                                                   | J                   | Height at point "J"                                   |             |
| # 12                              | Upper floor to front of nose                                       |             |                                                   | K                   | Height at point "K"                                   |             |
|                                   |                                                                    |             |                                                   | L                   | Height at point "L"                                   |             |
|                                   | Widths, Mea                                                        | asured Si   | de to Side a                                      | at Po               |                                                       |             |
| Α                                 | Width at rear bumper                                               |             |                                                   | F                   | Width at point "F"                                    |             |
| В                                 | Width at rear of roof                                              |             | -                                                 | J                   | Width at point "J"                                    |             |
| С                                 | Width at point "C"                                                 |             | -                                                 | K                   | Width at point "K"                                    |             |
| D                                 | Width at point "D"                                                 |             | -                                                 | L                   | Width at point "L"                                    |             |
| Е                                 | Width at front of roof                                             |             | <u>-</u>                                          |                     |                                                       |             |
| 1                                 | Do you have an awning?                                             | Trailer Inf |                                                   | oc it d             | extend out from the side (closed)                     |             |
| 1                                 | Driver or passenger side?                                          |             | How far does it extend out from the side (closed) |                     |                                                       |             |
| 2                                 | Do you have a 2nd AC?                                              |             | Measure the distance between the two              |                     |                                                       |             |
| 3                                 | Do you have a rear ladder?                                         |             | _ How far from the rear does it extend?           |                     |                                                       |             |
|                                   | YEAR                                                               |             | MAKE                                              |                     |                                                       | _           |
|                                   | MODEL                                                              |             | FLOOR PLAN                                        |                     | _                                                     |             |
|                                   | Name                                                               |             |                                                   | email to: sales@cov | ercraft.co                                            |             |
|                                   | Daytime phone                                                      |             |                                                   |                     |                                                       |             |
|                                   | Date of order                                                      |             |                                                   |                     | DIMS <b>219</b>                                       | (5/15)      |