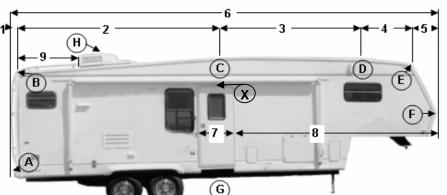

## DIMENSION SHEET - FIFTH WHEEL TRAVEL TRAILER (LATE MODEL)

| (A                                |                                                                    | Ō, [        | 8                                                 |                     |                                                       | 12          |
|-----------------------------------|--------------------------------------------------------------------|-------------|---------------------------------------------------|---------------------|-------------------------------------------------------|-------------|
| # 1                               | <b>Lengths - Measured Horizontally</b> Rear bumper to rear of roof |             |                                                   | Α                   | Heights - Measured from Grou<br>Height at rear bumper | nd          |
| # 2                               | Rear of roof to point "C"                                          |             | <u>-</u>                                          | В                   | Height of roof at rear                                |             |
| # 3                               | Point "C" to point "D"                                             |             | -                                                 | С                   | Height at point "C"                                   |             |
|                                   | Point "D" to front of roof                                         |             | -                                                 | D                   | Height at point "D"                                   | -           |
| # 5                               | Front of roof to front of nose                                     |             | -                                                 | Ε                   | Height at front of roof                               |             |
| 1 through # 5 should be the Total |                                                                    |             | -                                                 | F                   | Height at point "F"                                   |             |
| ame<br>#6                         | as # 6.  Overall Length                                            |             | -                                                 | G                   | Ground Clearance                                      |             |
|                                   | Door width                                                         |             | -                                                 | Н                   | Height at top of AC                                   |             |
| # 8                               | Trailer front to front edge of door                                |             | -                                                 | X                   | Height at top of door                                 |             |
| # 9                               | Rear of trailer to AC                                              |             |                                                   | Sha                 | aded dimensions required if cov                       | er is to be |
| # 10                              | Lower floor to upper floor                                         |             |                                                   |                     | contoured to the front of the t                       |             |
| # 11                              | Length of upper floor                                              |             |                                                   | J                   | Height at point "J"                                   |             |
| # 12                              | Upper floor to front of nose                                       |             |                                                   | K                   | Height at point "K"                                   |             |
|                                   |                                                                    |             |                                                   | L                   | Height at point "L"                                   |             |
|                                   | Widths, Mea                                                        | asured Si   | de to Side a                                      | at Po               |                                                       |             |
| Α                                 | Width at rear bumper                                               |             |                                                   | F                   | Width at point "F"                                    |             |
| В                                 | Width at rear of roof                                              |             | -                                                 | J                   | Width at point "J"                                    |             |
| С                                 | Width at point "C"                                                 |             | -                                                 | K                   | Width at point "K"                                    |             |
| D                                 | Width at point "D"                                                 |             | -                                                 | L                   | Width at point "L"                                    |             |
| Е                                 | Width at front of roof                                             |             | <u>-</u>                                          |                     |                                                       |             |
| 1                                 | Do you have an awning?                                             | Trailer Inf |                                                   | oc it d             | extend out from the side (closed)                     |             |
| 1                                 | Driver or passenger side?                                          |             | How far does it extend out from the side (closed) |                     |                                                       |             |
| 2                                 | Do you have a 2nd AC?                                              |             | Measure the distance between the two              |                     |                                                       |             |
| 3                                 | Do you have a rear ladder?                                         |             | _ How far from the rear does it extend?           |                     |                                                       |             |
|                                   | YEAR                                                               |             | MAKE                                              |                     |                                                       | _           |
|                                   | MODEL                                                              |             | FLOOR PLAN                                        |                     | _                                                     |             |
|                                   | Name                                                               |             |                                                   | email to: sales@cov | ercraft.co                                            |             |
|                                   | Daytime phone                                                      |             |                                                   |                     |                                                       |             |
|                                   | Date of order                                                      |             |                                                   |                     | DIMS <b>219</b>                                       | (5/15)      |